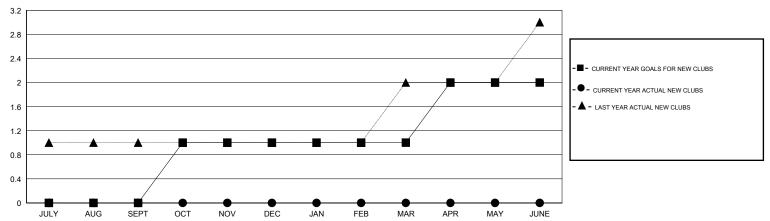

# LOCATION CALIFORNIA

 $\mathsf{GMT}\;\mathsf{CA}\;1$ 

| Clubs         |                  |                   |                  |                  | Members       |                    |                                     |                    |                  |
|---------------|------------------|-------------------|------------------|------------------|---------------|--------------------|-------------------------------------|--------------------|------------------|
|               | RESUI            | LTS FOR 2016-2017 |                  |                  |               | RESU               | JLTS FOR 2016-2017                  |                    |                  |
| QUARTER       | NEW CLUB<br>GOAL | NEW CLUBS         | DROPPED<br>CLUBS | NET<br>GAIN/LOSS | QUARTER       | NEW MEMBER<br>GOAL | CHARTER AND<br>NEW MEMBERS<br>ADDED | DROPPED<br>MEMBERS | NET<br>GAIN/LOSS |
| JULY/AUG/SEPT | 0                | 0                 | 0                | 0                | JULY/AUG/SEPT | -23                | 57                                  | 117                | -60              |
| OCT/NOV/DEC   | 1                | 0                 | 0                | 0                | OCT/NOV/DEC   | 60                 | 0                                   | 0                  | 0                |
| JAN/FEB/MAR   | 0                | 0                 | 0                | 0                | JAN/FEB/MAR   | 33                 | 0                                   | 0                  | 0                |
| APR/MAY/JUNE  | 1                | 0                 | 0                | 0                | APR/MAY/JUNE  | 62                 | 0                                   | 0                  | 0                |

#### GOALS AND ACTUAL NEW CLUBS CUMULATIVE