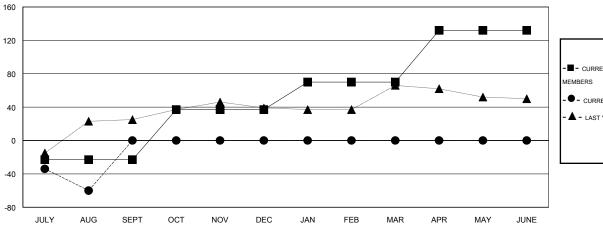

# LOCATION CALIFORNIA

 $\mathsf{GMT}\;\mathsf{CA}\;1$ 

| Clubs         |                  |                   |                  |                  | Members       |                    |                                     |                    |                  |
|---------------|------------------|-------------------|------------------|------------------|---------------|--------------------|-------------------------------------|--------------------|------------------|
|               | RESUI            | LTS FOR 2016-2017 |                  |                  |               | RESU               | JLTS FOR 2016-2017                  |                    |                  |
| QUARTER       | NEW CLUB<br>GOAL | NEW CLUBS         | DROPPED<br>CLUBS | NET<br>GAIN/LOSS | QUARTER       | NEW MEMBER<br>GOAL | CHARTER AND<br>NEW MEMBERS<br>ADDED | DROPPED<br>MEMBERS | NET<br>GAIN/LOSS |
| JULY/AUG/SEPT | 0                | 0                 | 0                | 0                | JULY/AUG/SEPT | -23                | 57                                  | 117                | -60              |
| OCT/NOV/DEC   | 1                | 0                 | 0                | 0                | OCT/NOV/DEC   | 60                 | 0                                   | 0                  | 0                |
| JAN/FEB/MAR   | 0                | 0                 | 0                | 0                | JAN/FEB/MAR   | 33                 | 0                                   | 0                  | 0                |
| APR/MAY/JUNE  | 1                | 0                 | 0                | 0                | APR/MAY/JUNE  | 62                 | 0                                   | 0                  | 0                |

#### GOALS AND ACTUAL MEMBERS CUMULATIVE

| -■-  | CURRENT YEAR GOALS FOR NEW |
|------|----------------------------|
| MEMB | EDS                        |

· ● - CURRENT YEAR ACTUAL MEMBERS

- ▲ - LAST YEAR ACTUAL MEMBERS